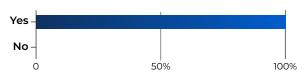

Q: Does how an employee leave impact whether they leave a positive Glassdoor review?

Q: Does how an employee leave impact their willingness to be a customer / refer a customer?

Q: Does how an employee leave impact whether they are a **brand advocate** for your organization?