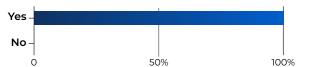

Q: Does how an employee leave impact whether they leave a positive Glassdoor review?

Q: Does how an employee leave impact their willingness to be a customer / refer a customer?

Q: Does how an employee leave impact whether they are a **brand advocate** for your organization?