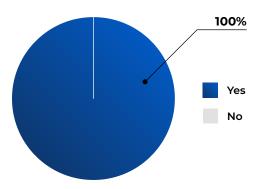

## **Survey Results**

Q: Does how you transition out of a company impact your overall feelings and perception of the company?

Q: Does how an employee leave impact their willingness to **return** or **refer** a candidate?