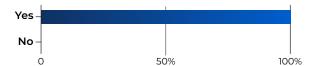

As such alumniEX interviewed and surveyed no people to deliver the following insights and data points.

## **Survey Results**

Q: Does how you transition out of a company impact your overall feelings and perception of the company?

Q: Does how an employee leave impact their willingness to **return** or **refer** a candidate?