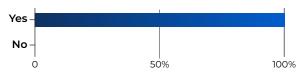

## **Survey Results**

Q: Does how you transition out of a company impact your overall feelings and perception of the company?

Q: Does how an employee leave impact their willingness to **return** or **refer** a candidate?